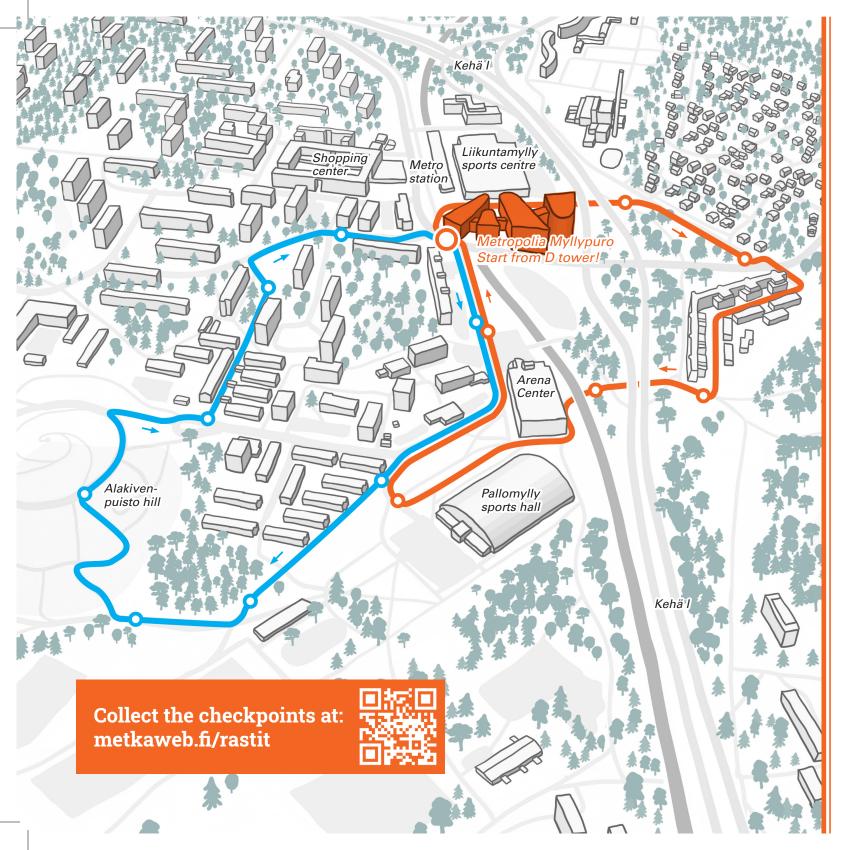

## **Take active breaks!**

Break up your day with refreshing breaks in the open air! Breathe, dream, look far – or walk with a brisk pace and get your heart pumping. Every step you take counts for your wellbeing!

Choose from two routes:

-O- QUICK WALK (1,6 km)

-O- STROLL IN THE PARKS (1,9 km)

Choose a route, collect the checkpoints along it and you will be surprised!

## Here's how it works:

- Go to metkaweb.fi/rastit, create an username and log in. Now you are ready to go!
- During the walk, collect the checkpoints with your phone using the QR code or letter combination.

Alternatively, you can write down the letters of the checkpoints and log them on the website afterwards.

 Along the way you find exercise challenges. Complete these to get even more out of your break!

MyActive Campus promotes low-threshold daily activity on the Myllypuro campus.